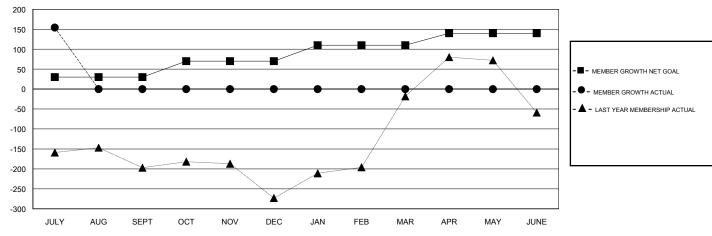

## GOALS AND ACTUAL MEMBERS CUMULATIVE

| DROPPED CLUBS: 0 |    | 14 CLUBS OF 93 ADDED 1 OR MORE<br>NEW MEMBERS | GENDER DISTRIBUTION  MALE 1,753 (58.07%)  FEMALE 1,266 (41.93%) |       |
|------------------|----|-----------------------------------------------|-----------------------------------------------------------------|-------|
| DROPPED MEMBERS  |    |                                               | Women Percentage Fiscal Year Goal: 40%                          |       |
| DECEASED         | 0  | CLICK HERE FOR CUMULATIVE                     | TOTAL FAMILY UNIT MEMBERS                                       | 1,786 |
| CLUB CANCELLED   | 0  | MEMBERSHIP DATA                               |                                                                 | 000   |
| OTHER            | 20 |                                               | FAMILY MEMBERS PAYING HALF DUES                                 | 960   |
| TOTAL            | 20 |                                               |                                                                 |       |