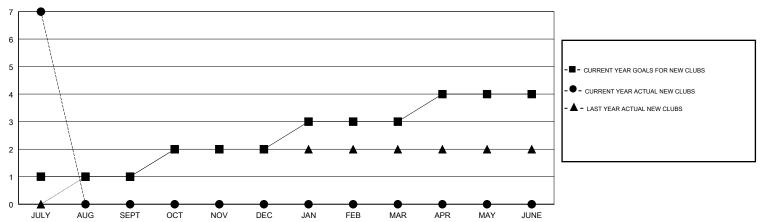

sfers) |
| JULY/AUG/SEPT | 1             | 7         | 0             | JULY/AUG/SEPT         | 30                        | 203                     | 20                                           |
| OCT/NOV/DEC   | 1             | 0         | 0             | OCT/NOV/DEC           | 40                        | 0                       | 0                                            |
| JAN/FEB/MAR   | 1             | 0         | 0             | JAN/FEB/MAR           | 40                        | 0                       | 0                                            |
| APR/MAY/JUNE  | 1             | 0         | 0             | APR/MAY/JUNE          | 30                        | 0                       | 0                                            |

## GOALS AND ACTUAL NEW CLUBS CUMULATIVE



## GOALS AND ACTUAL MEMBERS CUMULATIVE



| DROPPED CLUBS: 0 |    | 14 CLUBS OF 93 ADDED 1 OR MORE<br>NEW MEMBERS | GENDER DISTRIBUTION  MALE 1,753 (58.07%)  FEMALE 1,266 (41.93%) |       |
|------------------|----|-----------------------------------------------|-----------------------------------------------------------------|-------|
| DROPPED MEMBERS  |    |                                               | Women Percentage Fiscal Year Goal: 40%                          |       |
| DECEASED         | 0  | CLICK HERE FOR CUMULATIVE                     | TOTAL FAMILY UNIT MEMBERS                                       | 1,786 |
| CLUB CANCELLED   | 0  | MEMBERSHIP DATA                               |                                                                 | 000   |
| OTHER